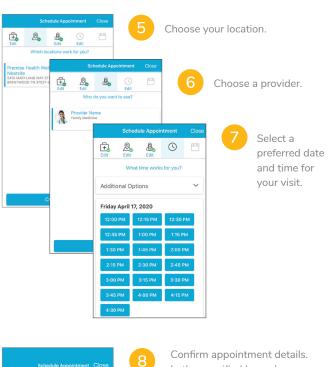

"Sign Up Now" option.

Follow these steps to schedule your appointment using the My Premise Health app or online at mypremisehealth.com.

In the dashboard, select "Schedule an Appointment."

| Schedule Appointment Clos                                                                                                                              |         |
|--------------------------------------------------------------------------------------------------------------------------------------------------------|---------|
| 6 2020 Fper Typelanes Corporations Confer<br>New Member Visit- In Person                                                                               | lonital |
| Standard office visit with provider for new patients.                                                                                                  | _       |
| New Member Visit- Telephonic<br>A telephonic consultation for a new member with a                                                                      |         |
| Primary Care Provider.                                                                                                                                 | _       |
| New Member Visit- Video<br>Video visit for a new member with a Primary Care                                                                            |         |
| Provider during normal business hours from your phone<br>or computer.                                                                                  | •       |
| Established Member Standard Visit- In Persor<br>Standard office visit with provider for established<br>patients to address complex problems or chronic | 1       |
| medical illnesses.                                                                                                                                     |         |
| Established Member Brief Visit- In Person<br>Brief office visit with provider for established patients t                                               |         |
| 1-2 simple problems.                                                                                                                                   |         |
| Established Member Visit- Telephonic<br>Brief telephonic visit with provider for established                                                           |         |
| members to 1-2 simple problems.                                                                                                                        |         |

Answer all coronavirus questions and any additional questions that correspond to your visit.

Confirm appointment details. In the specified box, please provide any information you'd like your provider to know, such as questions or symptoms you may have. If this is your first time scheduling through the portal, you may be prompted to verify personal information before confirming appointment details.