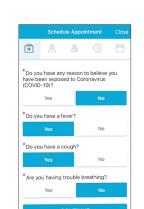

Answer all coronavirus questions and any additional questions that correspond to your visit.

Confirm appointment details. In the specified box, please provide any information you'd like your provider to know, such as questions or symptoms you may have. If this is your first time scheduling through the portal, you may be prompted to verify personal information before confirming appointment details.