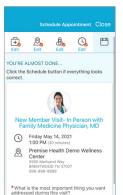

Answer all coronavirus questions and any additional questions that correspond to your visit.

Confirm appointment details. In the specified box, please provide any information you'd like your provider to know, such as questions or symptoms you may have. If this is your first time scheduling through the portal, you may be prompted to verify personal information before confirming appointment details.

Your appointment is confirmed. Plan to arrive at the health center for Point32Health at your scheduled time. eCheck-In is not required for in-person appointments, but you may complete the process if you would like.